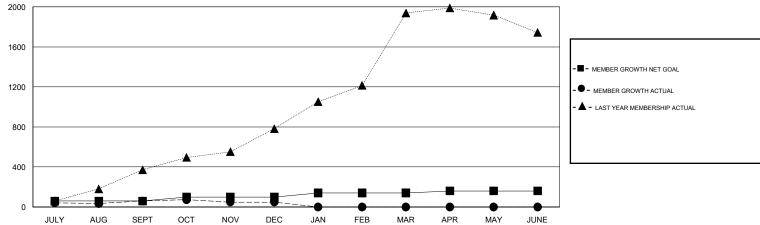

## District 315A2

GMT: LOCATION REP OF BANGLADESH GMT CA

|               | Club          | s           |               | Members               |                           |                         |                                                    |  |
|---------------|---------------|-------------|---------------|-----------------------|---------------------------|-------------------------|----------------------------------------------------|--|
|               | RESULTS FOR   | R 2019-2020 |               | RESULTS FOR 2019-2020 |                           |                         |                                                    |  |
| QUARTER       | NEW CLUB GOAL | NEW CLUBS   | DROPPED CLUBS | QUARTER               | MEMBER GROWTH NET<br>GOAL | MEMBER GROWTH<br>ACTUAL | DROPPED<br>MEMBERS ACTUAL<br>(including transfers) |  |
| JULY/AUG/SEPT | 3             | 1           | 1             | JULY/AUG/SEPT         | 60                        | 181                     | 79                                                 |  |
| OCT/NOV/DEC   | 2             | 1           | 0             | OCT/NOV/DEC           | 40                        | 100                     | 95                                                 |  |
| JAN/FEB/MAR   | 2             | 0           | 0             | JAN/FEB/MAR           | 40                        | 0                       | 0                                                  |  |
| APR/MAY/JUNE  | 1             | 0           | 0             | APR/MAY/JUNE          | 20                        | 0                       | 0                                                  |  |

## GOALS AND ACTUAL NEW CLUBS CUMULATIVE

| DROPPED CLUBS: 1  DROPPED MEMBERS |     | 35 CLUBS OF 197 ADDED 1 OR MORE NEW MEMBERS | GENDER DISTRIBUTION  MALE 4,861 (76.93%)  FEMALE 1,458 (23.07%) |  |       |
|-----------------------------------|-----|---------------------------------------------|-----------------------------------------------------------------|--|-------|
| DECEASED                          | 3   | CLICK HERE FOR CUMULATIVE                   | TOTAL FAMILY UNIT MEMBERS                                       |  | 4,959 |
| CLUB CANCELLED 15 OTHER 155       |     | MEMBERSHIP DATA                             | FAMILY MEMBERS PAYING HALF DUES                                 |  | 2 600 |
|                                   |     |                                             |                                                                 |  | 3,698 |
| TOTAL                             | 173 |                                             |                                                                 |  |       |