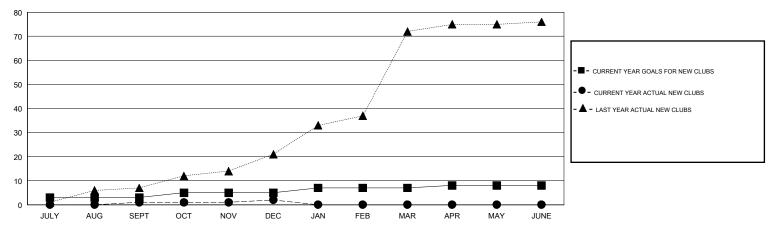

## District 315A2

GMT: LOCATION REP OF BANGLADESH GMT CA

|               | Club          | s           |               | Members               |                           |                         |                                                    |  |
|---------------|---------------|-------------|---------------|-----------------------|---------------------------|-------------------------|----------------------------------------------------|--|
|               | RESULTS FOR   | R 2019-2020 |               | RESULTS FOR 2019-2020 |                           |                         |                                                    |  |
| QUARTER       | NEW CLUB GOAL | NEW CLUBS   | DROPPED CLUBS | QUARTER               | MEMBER GROWTH NET<br>GOAL | MEMBER GROWTH<br>ACTUAL | DROPPED<br>MEMBERS ACTUAL<br>(including transfers) |  |
| JULY/AUG/SEPT | 3             | 1           | 1             | JULY/AUG/SEPT         | 60                        | 181                     | 79                                                 |  |
| OCT/NOV/DEC   | 2             | 1           | 0             | OCT/NOV/DEC           | 40                        | 100                     | 95                                                 |  |
| JAN/FEB/MAR   | 2             | 0           | 0             | JAN/FEB/MAR           | 40                        | 0                       | 0                                                  |  |
| APR/MAY/JUNE  | 1             | 0           | 0             | APR/MAY/JUNE          | 20                        | 0                       | 0                                                  |  |

## GOALS AND ACTUAL NEW CLUBS CUMULATIVE

| DROPPED CLUBS: 1  DROPPED MEMBERS |     | 35 CLUBS OF 197 ADDED 1 OR MORE NEW MEMBERS | GENDER DISTRIBUTION  MALE 4,861 (76.93%)  FEMALE 1,458 (23.07%) |  |       |
|-----------------------------------|-----|---------------------------------------------|-----------------------------------------------------------------|--|-------|
| DECEASED                          | 3   | CLICK HERE FOR CUMULATIVE                   | TOTAL FAMILY UNIT MEMBERS                                       |  | 4,959 |
| CLUB CANCELLED 15 OTHER 155       |     | MEMBERSHIP DATA                             | FAMILY MEMBERS PAYING HALF DUES                                 |  | 2 600 |
|                                   |     |                                             |                                                                 |  | 3,698 |
| TOTAL                             | 173 |                                             |                                                                 |  |       |